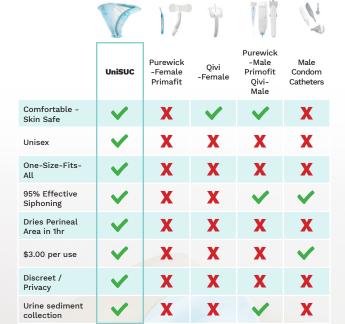

#### **CURRENT EXTERNAL URINARY DEVICES**

Purewick Female Primafit

Qivi Female

Purewick Male Primofit Qivi Male

Male Condom Catheters

- → Effective urinary management
- → Achieves perineal dryness within 1 hour
- → Comfortable
- → One-size fits-all
- → Unisex
- → Best value per use
- → Compatible with all suctioning systems
- → Enhances quality of daily life