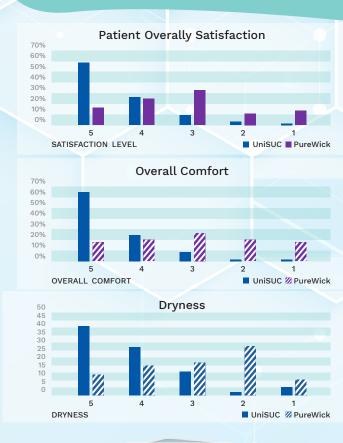

### **Customer Experience Study**

The UniSUC external catheter uses low-pressure suction as a noninvasive solution for managing urinary incontinence (UI). This survey evaluated patient and caregiver satisfaction with UniSUC and compared it to other external catheters. Conducted between May and September 2024, the online survey used a 5-point Likert scale to measure satisfaction. Among 50 respondents, the UniSUC system scored statistically higher (p < 0.05) in all categories except nighttime frequency compared to PureWick for urinary incontinence. It was scored better for Comfort, Satisfaction, Dryness and Expense amongst others.