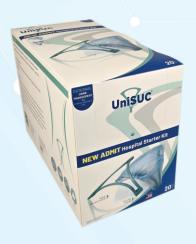

## New Admit starter kits Box of 20 units

SKU# ALPP-US-24HNA1-20

### **New Admit** starter kits

- Box contains 20 packs of New Admit starter kits.
- Front access dispenser.
- Box specs: 9"x17.5"x12", 10lbs.

- Contain 1 reusable UniSUC Frame for sole use on one patient (female or male use).
- Contains: 5 Disposable Liners to replenish used liners + 1 assembled starter set.
- Ideally lasts for 3 days use, or 6 cycle shifts (12-hr shifts).