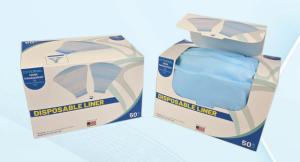

## 50pk Disposable Liners Box

SKU# ALPP-US-22L1-50

## Item Description:

- Box contains 50 packs of Disposable Liners.
- Front access dispenser.
- Box specs: 9"x6"x6", 2lbs.