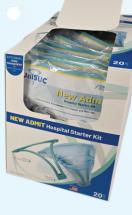

## New Admit starter kits Box of 20 units

SKU# ALPP-US-24HNA1-20

### **New Admit** starter kits

- Box contains 20 packs of New Admit starter kits.
- Front access dispenser.
- Box specs: 9"x17.5"x12", 10lbs.

- Contain 1 reusable UniSUC Frame for sole use on one patient (female or male use).
- Contains: 5 Disposable Liners to replenish used liners + 1 assembled starter set.
- Ideally lasts for 3 days use, or 6 cycle shifts (12-hr shifts).